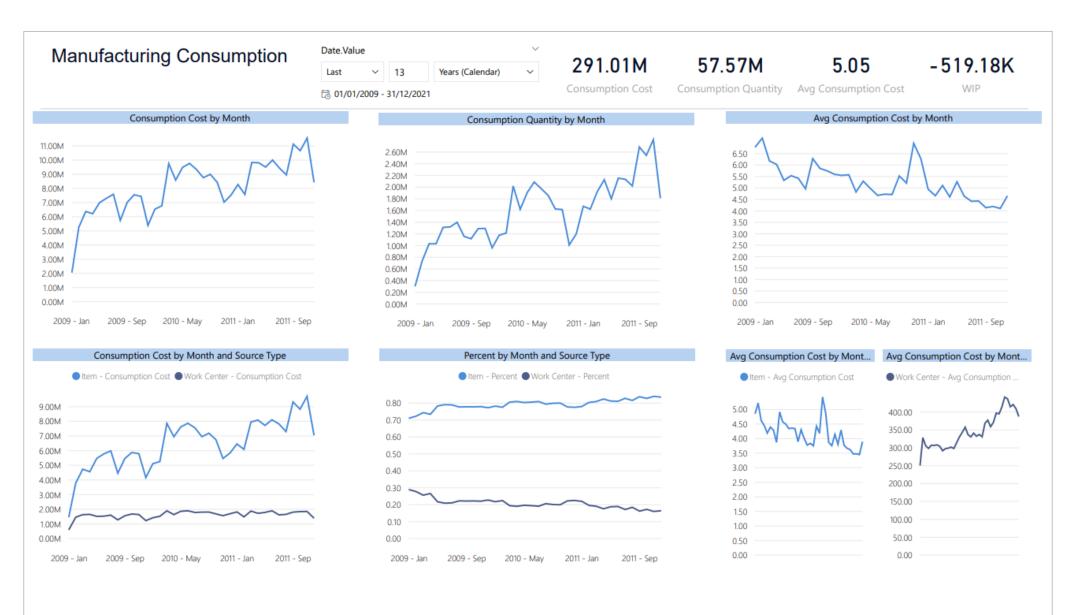

# SALES

The sales cube comes with **361 measures.** Measure groups are sharing **37 dimensions**.

**Sales Values:** We have it all. Analyze sales and profit (Gross / Net Sales, Costs, Discounts, Profits, Invoiced Quantities, Charges, Average Sales/Cost/Profit) from posted sales and service transactions with strongly supported time intelligence (YTD, YoY, PoP, 12 Last months, Rolling 3/6/12) and Expected values (Net Sales, Profit, Cost) coming from Value Entry. There are 81 measures in ACY (additional currency for reporting is selected from Currency table) for consolidation and 8 measures in Posted currency. Follow Last Sales Transactions by any dimension or hierarchy to gain insight when customers are changing their buying habits.