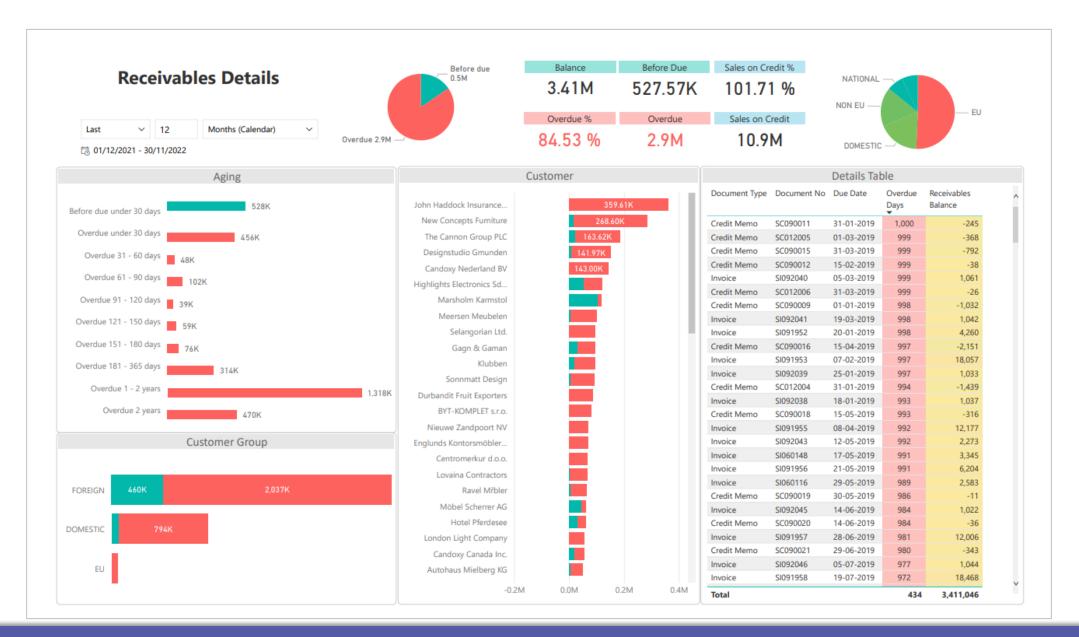

CM<br>1M(8D)<br>14 DAYS<br>N/A<br>Total<br>Document Type<br>Invoice<br>Invoice<br>Invoice | Balance<br>1,383,134<br>1,124,684<br>882,629<br>20,599<br>3,411,046<br>Document<br>00-17<br>SI070395<br>00-13 | Overdue %<br>97.20 %<br>70.86 %<br>81.75 %<br>100.00 %<br>84.53 %<br>No Due Dat<br>31-01-20<br>31-01-20 | e Ov<br>Da<br>021<br>022<br>021 | erdue Rece<br>ys Bala<br>317<br>478<br>317<br>317<br>317 | 2,883,477<br>527,569<br>3,411,046<br>Details Table<br>ivables External<br>nce<br>222,241 N/A<br>81,000 N/A<br>80,399 N/A | EU<br>DOMESTIC<br>NON EU<br>NATIONAL<br>Total | Opening Entri<br>Order 109002<br>Opening Entri | 1,728,168<br>616,025<br>583,694<br>244,745<br>3,411,046<br>iption<br>es, Customers<br>es, Customers<br>es, Customers | 82.07 %<br>100.00 %<br>74.20 %<br>72.57 % |          |









17 Dimensions

# INVENTORY

The inventory cube comes with **157 measures**, organized into 4 measure groups:

- **Inventory Invoiced Transactions**: analyze Cost and Quantity (Amount, Increase, Decrease) by Entry type (in multiple variants of measure), Average costs and Expected values (Posted to GL or Inventory Cost).
- Inventory Shipped Transactions: analyze Cost and Quantity (Amount, Increase,
- **Inventory State**: track the dynamics of your Inventory (Opening / Closing Qty., Balance, Stock Rotation in days, Min / Max Values, Average Qty and Value over time).
- **Inventory Aging**: track Aging value and quantity from first BC transactions with all the changes over time through detailed aging buckets.

Measure groups are sharing **17 dimensions**.





## biadhunamics

| <b>Item T