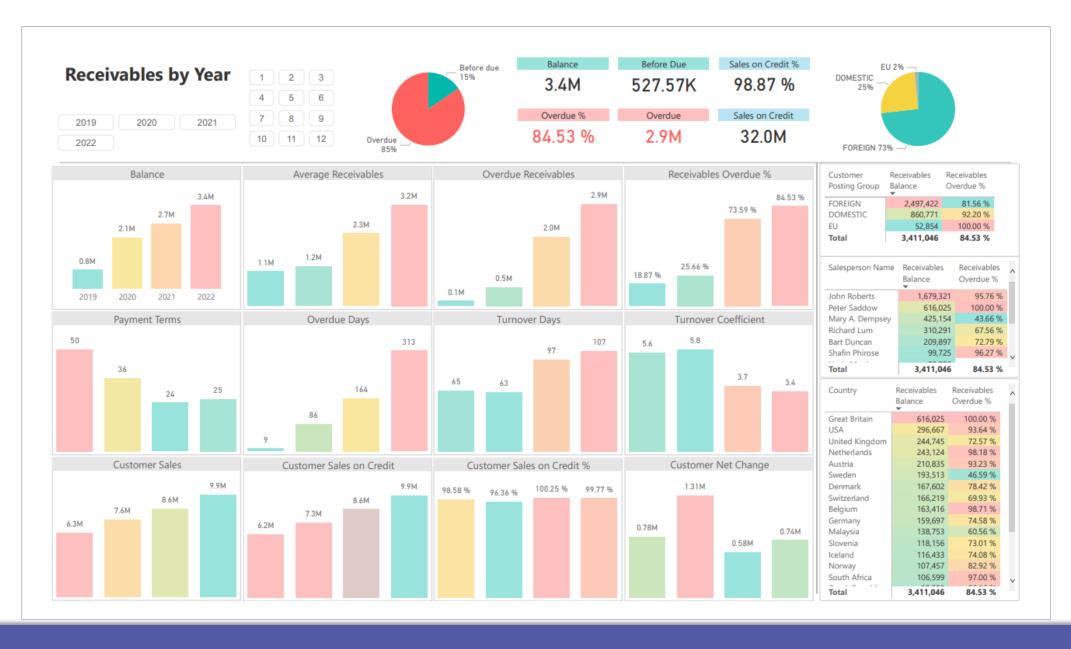

| Custom                                                                           |                                          | 2019               | 2020                 | 2021                                     | 2022           | Balan<br>3.4           |                                      | Net Chang<br>737.2                   |                                           | urnover Days<br>107                    |                      | Overdue                           | Over<br>84.                             | 53 %                                        | Net Sales                                      | Overdue<br>2.9M                          |                                          | Before du<br>0.5M      |
|----------------------------------------------------------------------------------|------------------------------------------|--------------------|----------------------|------------------------------------------|----------------|------------------------|--------------------------------------|--------------------------------------|-------------------------------------------|----------------------------------------|----------------------|-----------------------------------|-----------------------------------------|---------------------------------------------|------------------------------------------------|------------------------------------------|------------------------------------------|------------------------|
| Customer Name                                                                    | Net Sales                                | Profit %           | Days<br>Last<br>Sale | Amount<br>Late %<br>Delivery             | Days Lat       | e #<br>Invoices        | Receivables<br>Balance               | Overdue                              | Overdue<br>%                              | Customer<br>Net<br>Change              | Turnover<br>Days     | Deal<br>Amount                    | Net Sales<br>YTD<br>Variance            | Net Sales<br>YTD<br>Variance %              | Customer     Posting Group     FOREIGN         | Net Sales<br>8.534.999                   | Receivables<br>Balance                   | Days                   |
| Progressive Home Furni<br>Sagn & Gaman<br>Sonnmatt Design<br>Candoxy Canada Inc. | 517,144<br>476,524<br>411,491<br>390,657 | 66.06 9<br>62.43 9 | 6 13<br>6 1          | 18.50 %<br>35.24 %<br>55.68 %<br>51.50 % | 3<br>3         | 78<br>80<br>39<br>78   | 12,377<br>94,842<br>91,472<br>54,594 | 9,190<br>64,689<br>87,271<br>36,096  | 74.25 %<br>68.21 %<br>95.41 %<br>66.12 %  | 8,566<br>34,959<br>70,431<br>45,495    | 21<br>53<br>44<br>44 | 6,630<br>5,811<br>10,551<br>5,073 | 189,719<br>-25,543<br>72,284<br>72,886  | 57.94 %<br>-5.09 %<br>21.31 %<br>22.94 %    | DOMESTIC<br>EU<br>Total                        | 9,941,349                                | 860,771<br>52,854                        | 212                    |
| Highlights Electronics S<br>Marsholm Karmstol                                    | 382,635<br>382,478                       | 65.98 9<br>67.74 9 | 6 7<br>6 9           | 14.92 %<br>41.59 %                       | 2<br>3         | 65<br>37               | 121,590<br>117,265                   | 67,855<br>13,913                     | 55.81 %<br>11.86 %                        | 79,228<br>106,607                      | 73<br>41             | 5,887<br>10,624                   | 121,060<br>-23,247                      | 46.28 %<br>-5.73 %                          | Country                                        |                                          |                                          | Turnover<br>Days       |
| Blanemark Hifi Shops<br>London Candoxy Stora<br>Hotel Pferdesee<br>Libros S.A.   | 344,043<br>325,553<br>320,403<br>318,672 | 71.18 9<br>63.20 9 | 6 22<br>6 3          | 52.35 %<br>45.31 %<br>49.80 %<br>36.05 % | 3<br>2         | 72<br>56<br>77<br>38   | 52,128<br>11,609<br>60,875<br>28,496 | 41,470<br>11,609<br>28,445<br>18,014 | 79.55 %<br>100.00 %<br>46.73 %<br>63.21 % | 28,032<br>-15,284<br>-16,994<br>28,661 | 59<br>41<br>73<br>38 | 4,778<br>5,919<br>4,330<br>8,171  | 184,803<br>169,442<br>-57,998<br>39,025 | 116.05 %<br>108.54 %<br>-15.33 %<br>13.96 % | United King<br>USA<br>Germany                  | 1,406,350<br>1,006,427<br>774,030        | 244,745<br>296,667<br>159,697            | 66<br>111<br>71        |
| Möbel Scherrer AG<br>Englunds Kontorsmöble<br>Möbel Siegfried                    | 313,881<br>293,684<br>284,840            | 68.16 9            | 6 31                 | 51.72 %<br>47.21 %<br>56.15 %            | 3              | 40<br>22<br>70         | 61,890<br>69,846<br>20,655           | 16,111<br>69,846<br>16,682           | 26.03 %<br>100.00 %<br>80.77 %            | 54,987<br>-21,503<br>1,213             | 42<br>103<br>63      | 7,847<br>13,985<br>4,128          | 29,917<br>156,462<br>191,601            | 10.54 %<br>114.02 %<br>205.49 %             | Canada<br>Switzerland<br>Sweden                | 739,692<br>725,372<br>676,035            | 89,685<br>166,219<br>193,513             | 45<br>49<br>71         |
| Parmentier Boutique<br>Beef House<br>Designstudio Gmunden                        | 277,939<br>258,765<br>252,907            | 68.92 9            | 6 15                 | 32.24 %<br>24.16 %<br>27.11 %            | 3              | 35<br>28<br>80         | 37,711<br>32,534<br>152,261          | 37,711<br>28,683<br>141,968          | 100.00 %<br>88.16 %<br>93.24 %            | 15,044<br>436<br>45,825                | 49<br>59<br>176      | 7,941<br>9,584<br>3,201           | 104,065<br>211,098<br>-29,092           | 59.85 %<br>442.86 %<br>-10.32 %             | Austria<br>Spain<br>Iceland                    | 537,747<br>516,563<br>490,864            | 210,835<br>89,007<br>116,433<br>138,753  | 139<br>69<br>63<br>75  |
| he Device Shop<br>elangorian Ltd.<br>Jubben<br><b>'otal</b>                      | 251,853<br>237,520<br>233.687            | 54.53 9<br>64.71 9 | 6 1<br>6 4           | 37.47 %<br>26.10 %<br>63.02 %            | 3              | 35<br>31<br>33         | 42,582<br>95,678<br>94.615           | 39,347<br>93,493<br>76.267           | 92.40 %<br>97.72 %<br>80.61 %             | 27,807<br>-13,882<br>-59.663           | 41<br>139<br>127     | 7,196<br>6,986<br>7.303<br>6.686  | 85,974<br>70,625<br>40.556              | 51.83 %<br>42.32 %<br>21.00 %<br>28.39 %    | Malaysia<br>Slovenia<br>Belgium<br>Netherlands | 406,906<br>390,372<br>381,016<br>340,241 | 138,755<br>118,156<br>163,416<br>243,124 | 75<br>57<br>114<br>236 |
| ustomer Posting Group                                                            | 9,941,349<br>Net Sales                   | Profit %           | Days<br>Last         | 36.25 %<br>Amount<br>Late %              | 3<br>Days Late |                        | 3,411,046<br>Receivables<br>Balance  | 2,883,477<br>Overdue                 | 84.53 %<br>Overdue<br>%                   | 737,181<br>Customer<br>Net             | Turnover<br>Days     | Deal                              | 2,198,425<br>Net Sales<br>YTD           | Net Sales<br>YTD                            | Morocco<br>Denmark<br>France                   | 329,762<br>313,903<br>287,651            | 9,511<br>167,602<br>75,045               | 28<br>138<br>79        |
| OREIGN                                                                           | *<br>8,534,999<br>1,406,350              | 63.84 %<br>65.91 % |                      | Delivery<br>35.74 %<br>39.12 %           | 3              | 1,241<br>270           | 2,497,422 860.771                    | 2,036,983<br>793,640                 | 81.56 %<br>92.20 %                        | Change<br>774,157<br>-36,977           | 87<br>212            | 6,979<br>5,327                    | Variance<br>1,930,998<br>310,746        | Variance %<br>29.24 %<br>28.36 %            | Czech Repu<br>Norway<br>South Africa           | 251,593<br>233,553<br>133,272            | 98,559<br>107,457<br>106,599             | 135<br>146<br>136      |
| U<br>otal                                                                        | 9,941,349                                | 64.14 %            | 671                  | 36.25 %                                  | 3              | 1,511                  | 52,854<br>3,411,046                  | 52,854<br>2,883,477                  | 100.00 %<br>84.53 %                       | 737,181                                | 107                  | 6,686                             | -43,319<br>2,198,425                    | -100.00 %<br>28.39 %                        | Total                                          | 9,941,349<br>Net Sales                   | 3,411,046<br>Receivables                 | 107<br>Turnover        |
| ompany short name N                                                              | et Sales Pr                              |                    | mount<br>ate %       | Days Late                                | #<br>Invoices  | Receivables<br>Balance | Overdue                              | Overdue                              | Customer<br>Net                           | Turnover<br>Davs                       | Deal<br>Amount       | Net Sales<br>YTD                  | Net Sales<br>YTD                        | Days<br>Last                                | John Roberts                                   | 3,344,447                                | Balance<br>1.679.321                     | Days                   |
| K 2009                                                                           | 9.941,349                                |                    | elivery<br>36.25 %   | 3                                        | 1.511          | 2,503,753              | 1,976,183                            | 78.93 %                              | Change<br>737,181                         | 76                                     | 6.686                | Variance<br>2.287,672             | Variance %                              | Sale                                        | Mary A. Demp<br>Richard Lum                    | 2,096,745<br>2,015,693                   | 425,154<br>310,291                       | 38<br>51               |
| K 2018                                                                           |                                          |                    | 36.25 %              | 3                                        | 1,511          | 907,293<br>3,411,046   | 907,293                              | 100.00 %<br>84.53 %                  | 737,181                                   | 107                                    | 6,686                | -89,246<br>2,198,425              | -100.00 %                               |                                             | Bart Duncan<br>Tjasa Gruden<br>Shafin Phirose  | 1,911,135<br>333,091<br>172,158          | 209,897<br>58<br>99,725                  | 44<br>43<br>237        |
|                                                                                  |                                          |                    |                      |                                          |                |                        |                                      |                                      |                                           |                                        |                      |                                   |                                         |                                             | Linda Martin                                   | 66,990                                   | 55,296                                   | 101                    |