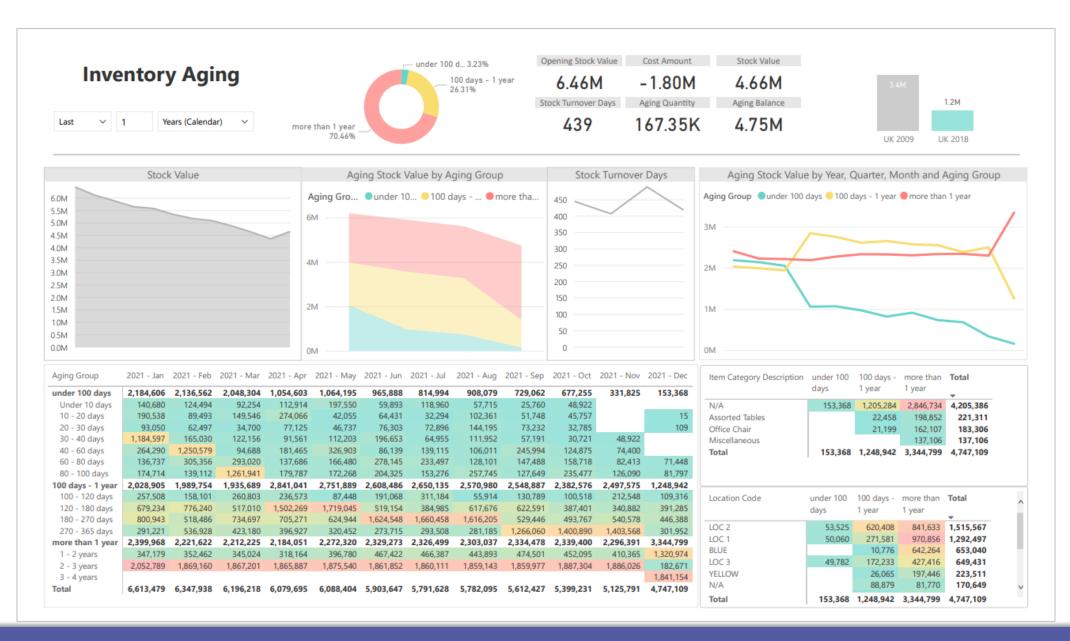

BI4Dynamics comes with a 200+ Power BI reports across Sales, Purchasing, Inventory, Receivables, Payables, Retail, Manufacturing, Projects, and Finance.