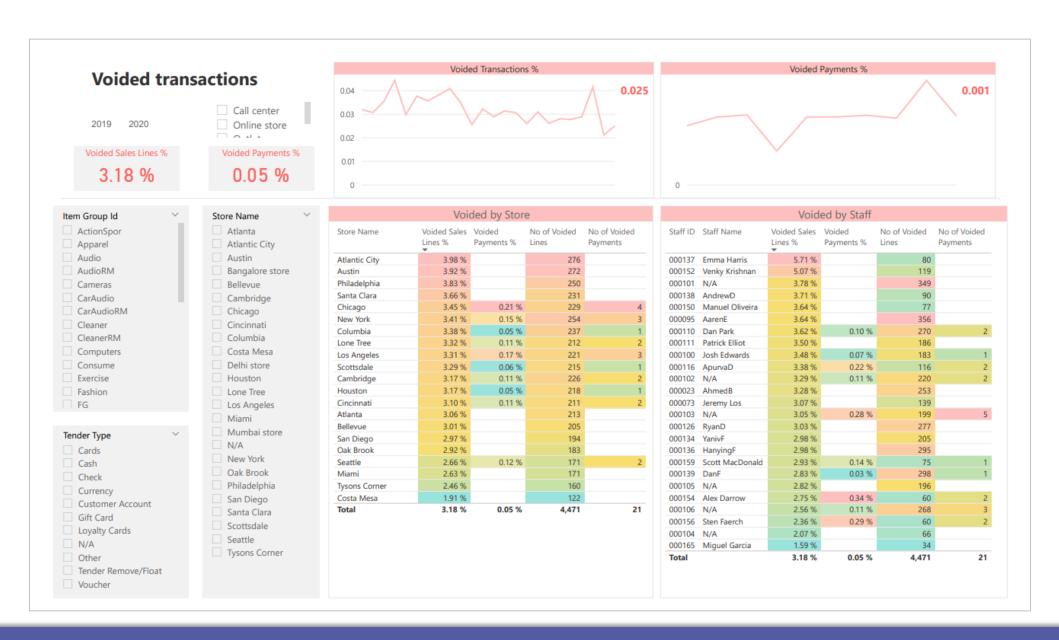

| 3,255    | 1,139.5        | 715.4         | 89,918             | 56,451            |
| Lone Tree        | 3,332,54   | 0 262,970,710 | 5 1,241,03 | 6 97,930,173  | 37.24 %  | 4,510           | 355,847             | 739           | 2,941    | 1,133.1        | 711.2         | 89,415             | 56,117            |
| Seattle          | 3,341,74   | 6 263,697,16  | 1,259,84   | 8 99,414,628  | 37.70 %  | 4,492           | 354,432             | 744           | 3,021    | 1,106.2        | 689.1         | 87,288             | 54,380            |

| 2  |
|----|
| .1 |
| 8  |
| 0  |
| 7  |
| 2  |
| 0  |
| 0  |
| .1 |
| 2  |
| 7  |
| .1 |
| 3  |

~

54,042

54.514

47,342



Discounted Lines % is one of many operational KPIs that are registred by POS and can be tracked in BI4Dynamics.





# PROJECTS

Analyzing Jobs requires flexibility on details. The job cube comes with **248 measures**, organized in 3 measure groups:

**Job Actual:** track Sales (Net, Gross, Discounts, Profits) and Hours with Actual and Expected values, with details related to the Item, GL, and Resource.

**Job Planning:** compare Scheduled and Contracted measures and compare it with Actuals as absolute or relative numbers (% Complete and % Contracted).

The measure groups share **15 dimensions**.





| <b>Project</b>   | Table       | 100         | 2224         | 00.75        | 71.4        | (0 E E )    |             | Customer Gro | up           | (           | ategory Name |                                            | Ca                         | tegory Group N | lame                     |
|-----