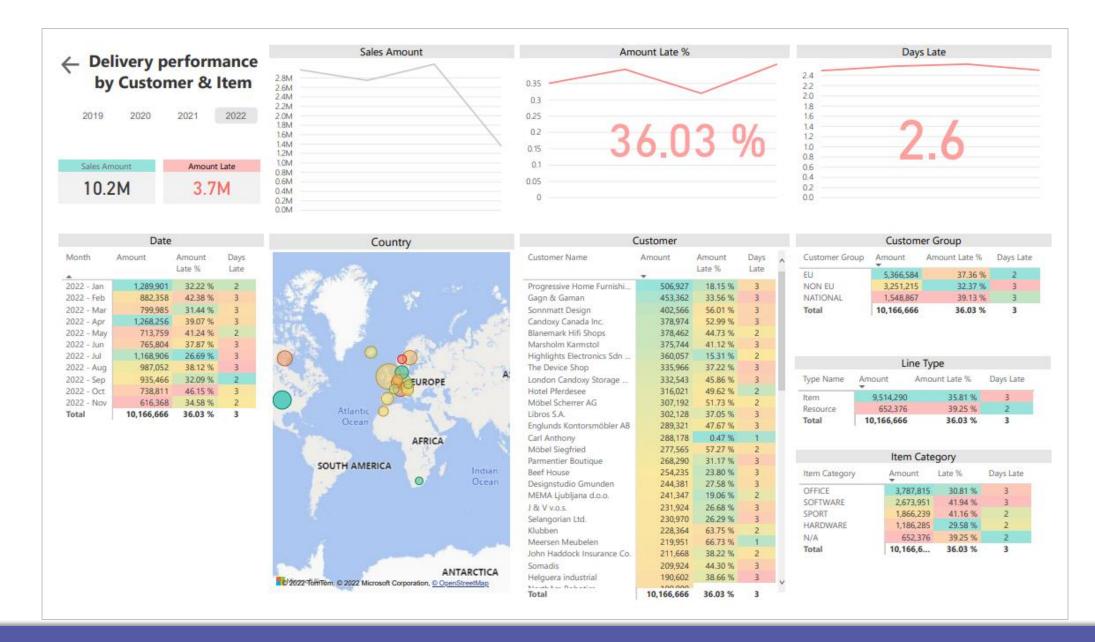

| 569                  |              |                              |               |                      |                          |                       | 177,264     |                          |          |                             | Lyselette Lamp     Sonico Electro             | 1,184       | 848               |
| otal                  | 8,935,312        | 2 125 129            | 31.21 %                | 64.50 %            | 8.02 %                 |                      | 3            | 35.81 %                      | 1.489         | 40                   | 318,967                  | 28                    | 2,919,618   | 336                      | 1.97     |                             | Total                                         | 8 935 312   | 2,919,618         |





Track the delivery performance (**Amount Late%, Days Late**) of your organization during customer fulfilment. Days Late: The difference between the Delivery Date (Promised, Requested or Planned) and Posting Date of Shipment.

| -        | Sales O<br>(Local and R<br>currer | eportin    | <b>ig</b> 20 | 021 2022       |            | 4 5<br>7 8<br>0 11 | 6<br>9<br>12 | Order Ar   |            | Outstanding Am |             | ount to Invoice | Amount to Ship<br>8.7M           | Quantity to Shi          | p                   |                    |
|----------|-----------------------------------|------------|--------------|----------------|------------|--------------------|--------------|------------|------------|----------------|-------------|-----------------|--------------------------------