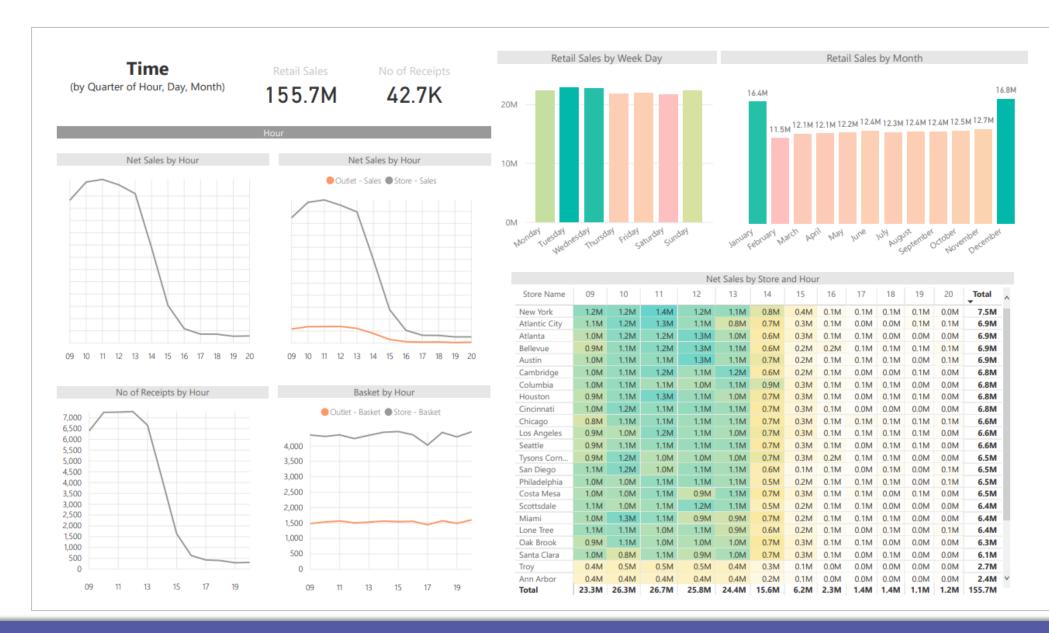

%<br>37.67 % | 749                           | 1,484<br>1,507      |
| Palo Alto                                      |                                 |                        | S                    | (03)                       | Part all                     |                        | 1,109,321             | 9,244                   | 36.77 %            | 736                           | 1,507               |
| Philadelphia                                   | Microsoft Bing                  | Gu                     | NIC ADD 2022 Tom Ton | 1.0 2022 Microsoft Corpora | ation                        | L.                     | 1,013,315             | 7,710                   | 30.77 %            | 740                           | 3,657               |



Basket Buckets can be configured easily.



| Last 🗸                     | 48 Mor                 | nths (Calend   | ar) 🗸    | Pa                  | ayments                              | Cash v       | s Cards              | Store vs Fac    | ctory Outlet         |
|----------------------------|------------------------|----------------|----------|---------------------|--------------------------------------|--------------|----------------------|-----------------|----------------------|
| Tender Type                | Net Payment            | Avg Pay        | Voided % | Net Payment         | Net Payment by Month                 | Net Payments | Average Payment      | Net Payments    | Average Payment      |
| Cards                      | 92,324,046             | 3,276          | 0.09 %   |                     |