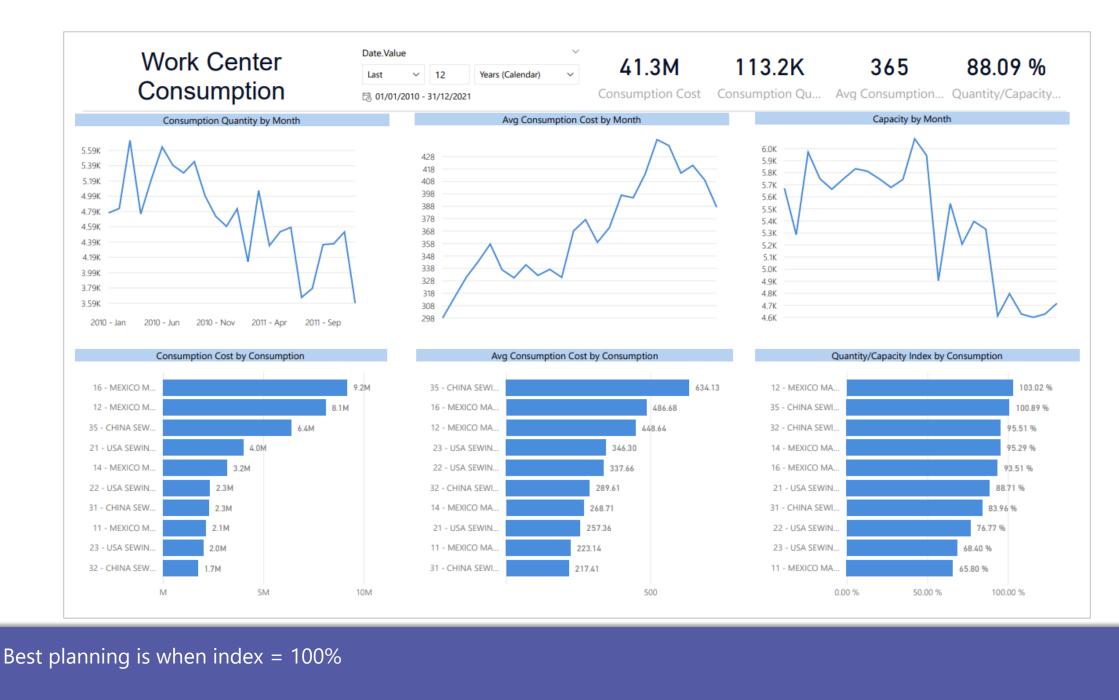

|
|                                |                       |                    | 5.0M                  |               | 5.0M         | 1.0M                     | 0.2               | 21 - USA SEWI   | NG MACHINE 21                 | 1,604K    | 1,878K                          | 2,121K     | 5,604K     |          |
|                                |                       |                    | 3.0101                |               |              | 1.0191                   |                   | Total           |                               | 17,366K 2 | A FOAL                          |            |            |          |

This manufacturer produces textile items (jeans) from cotton, chemicals and other materials. There are 3 plans: Mexico, USA and China.





### bi4dynamics.com



321

Measures



# RETAIL

The retail cube comes with **321 measures,** organized into 6 measure groups:

**POS Sales**: Analyze Gross / Net Sales (per Line, M2, Item, Staff, Store and Terminal), Profit and Qty, Basket Value, Store Size, Returns, Tax, and Discounts. Well supported time intelligence with Daily / Weekly / Monthly Sales and many variances (YTD, MTD, WTD, YoY and PoP) of base measures. 89 measure are available in ACY (additional currency).

**POS Payments:** Analyze payment habits (Net Amount, Average Payment) by Tender Type, Card down to payment line.

POS Batch: Analyze POS events (durations, logons, returns, voids, transactions, returns).

**POS Vouchers**: Analyze Open amount, Net amount and Applied amount by Created, Applied and Expired Date of Vouchers.

**Retail Store