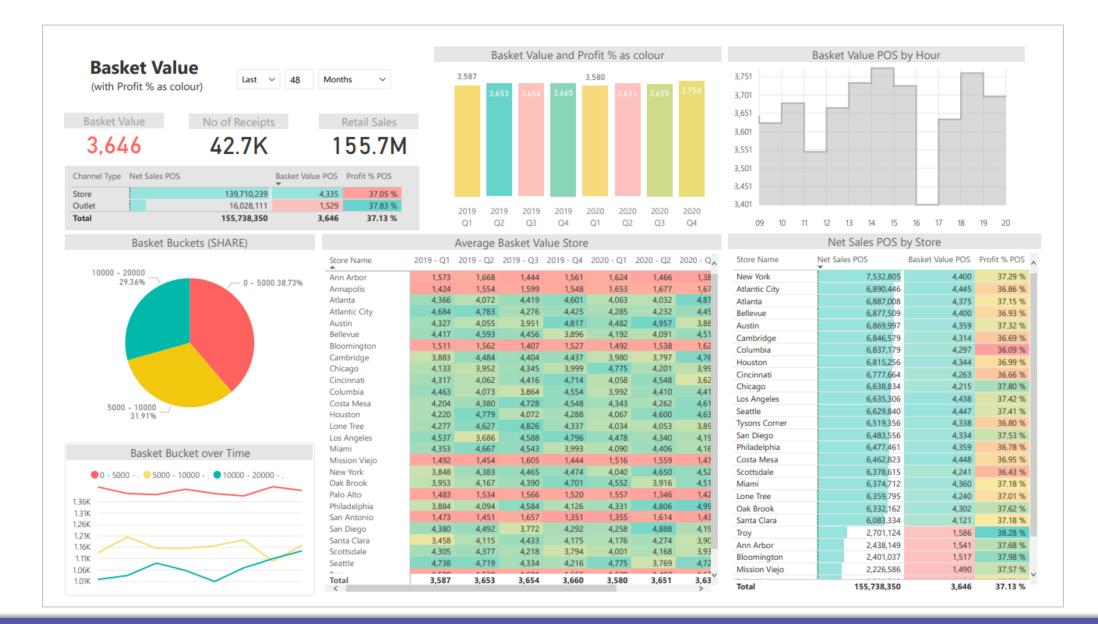

| 9,263<br>9,244          | 36.84 %<br>37.67 % | 749                           | 1,484<br>1,507      |
| Palo Alto                                      |                                 |                        | S                    | (03)                       | Part all                     |                        | 1,109,321             | 9,244                   | 36.77 %            | 736                           | 1,507               |
| Philadelphia                                   | Microsoft Bing                  | Gu                     | NIC ADD 2022 Tom Ton | 1.0 2022 Microsoft Corpora | ation                        | L.                     | 1,013,315             | 7,710                   | 30.77 %            | 740                           | 3,657               |



Basket Buckets can be configured easily.



| Last 🗸                     | 48 Mor                 | nths (Calend   | ar) 🗸    | Pa                  | ayments                              | Cash v       | s Cards              | Store vs Fac    | ctory Outlet         |
|----------------------------|------------------------|----------------|----------|---------------------|--------------------------------------|--------------|----------------------|-----------------|----------------------|
| Tender Type                | Net Payment            | Avg Pay        | Voided % | Net Payment         | Net Payment by Month                 | Net Payments | Average Payment      | Net Payments    | Average Payment      |
| Cards                      | 92,324,046             | 3,276          | 0.09 %