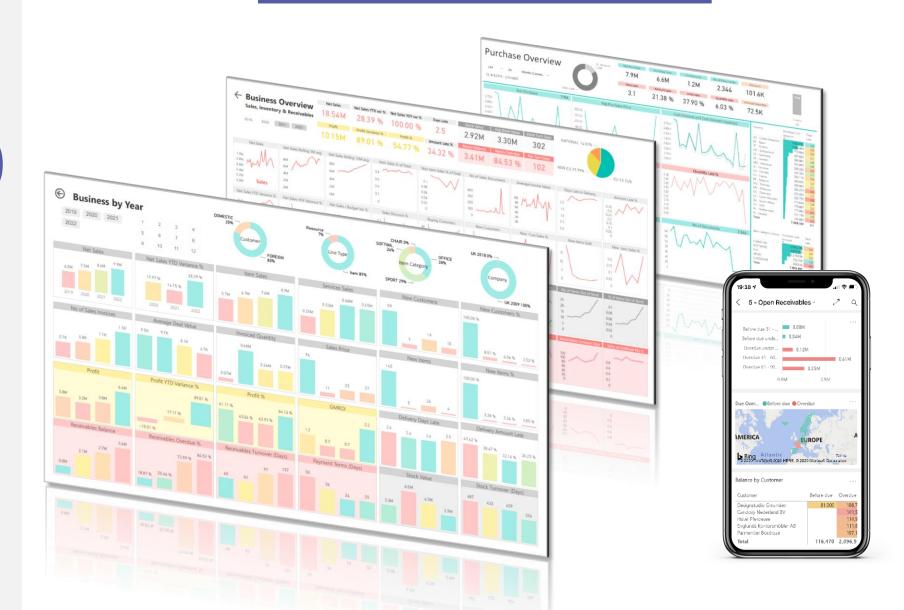

BI4Dynamics comes with a 200+ Power BI reports across Sales, Purchasing, Inventory, Receivables, Payables, Retail, Manufacturing, Projects, and Finance.

## TOP 50 Power Bl reports