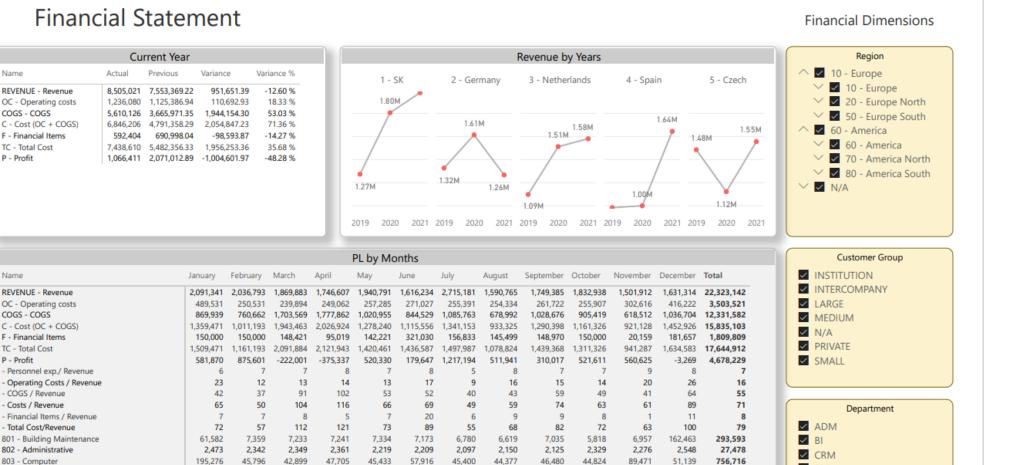

# SALES

The sales cube comes with **361 measures.** Measure groups are sharing **37 dimensions**.

**Sales Values:** We have it all. Analyze sales and profit (Gross / Net Sales, Costs, Discounts, Profits, Invoiced Quantities, Charges, Average Sales/Cost/Profit) from posted sales and service transactions with strongly supported time intelligence (YTD, YoY, PoP, 12 Last months, Rolling 3/6/12) and Expected values (Net Sales, Profit, Cost) coming from Value Entry. There are 81 measures in ACY (additional currency for reporting is selected from Currency table) for consolidation and 8 measures in Posted currency. Follow Last Sales Transactions by any dimension or hierarchy to gain insight when customers are changing their buying habits.