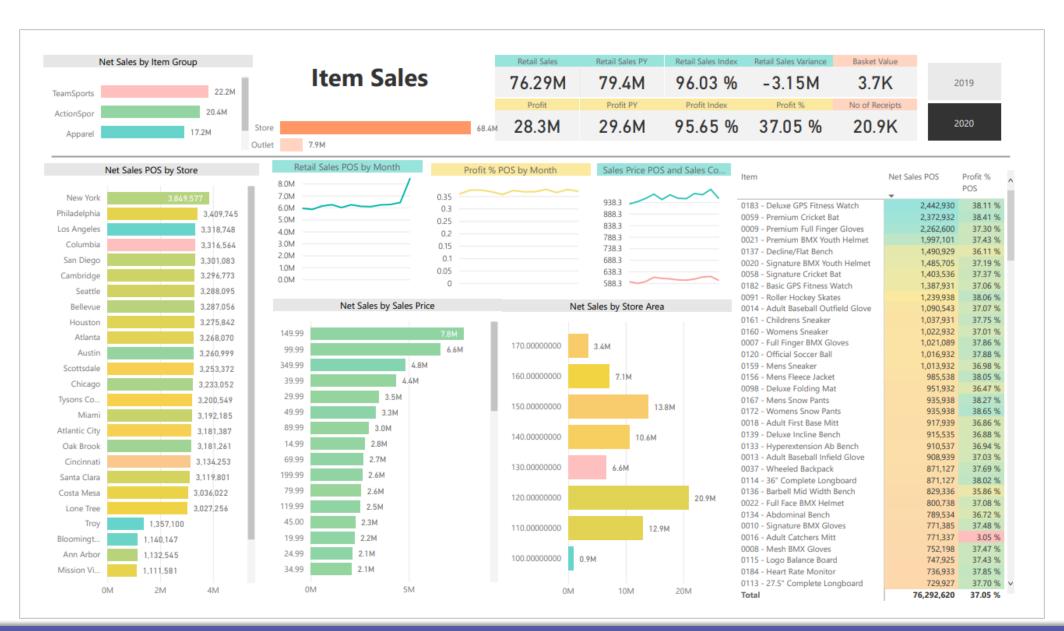

|                                      | 1,500        |                      | 1,500           |                      |
| alo Alto                   | 2,355,932              | 1,335          | 0.23 %   |                     | $\mathbf{v}  \mathbf{v}  \mathbf{v}$ | 1,000        |                      | 1,000           |                      |
| an Antonio                 | 2,555,552              | 1,333          | 0.35 %   |                     |                                      | 500          |                      | 500             |                      |
| otal                       | 164,009,123            | 3,248          | 0.10 %   |                     | 0                                    | 0            |                      | 0               |                      |



Costa Mesa

Los Angeles

Cincinnati

Miami

Atlanta

Bellevue

Houston

Austin

Total

Oak Brook

New York

Columbia

Cambridge

Tysons Corner

3,426,801

3,316,559

3,318,807

3,643,411

3,182,527

3,618,939

3,590,453

3,539,414

3,150,901

3,608,998

3,683,228

3,520,615

3.549.806

79,445,730 6,269,062,539

270,408,867

261,709,639

261,887,076

287,501,562

251,133,221

285,570,445

283,322,678

279,295,175

248,637,629

284,786,032

290,643,537

277,811,730

280.115.191

1,270,709

1,209,391

1,231,172

1,366,915

1,181,956

1,351,507

1,309,954

1,311,402

1,182,869

1,330,220

1,367,753

1,306,468

1.287.325

29,557,020 2,332,344,442

100,271,622

95,433,072

97,151,754

107,863,272

93,268,154

106,647,411

103,368,439

103,482,763

93,340,164

104,967,685

107,929,424

103,093,