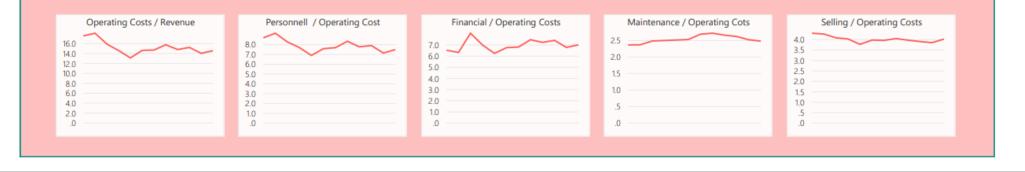

2.34    | 2.84    | 2.91    | 2.40    | 2.66    | 2.79      | 2.11    | 2.53     | 2.54     | 2.55      |                 |
| Vehicle/ Operating costs                            | 1.96    | 1.99     | 2.04    | 2.00    | 2.04    | 2.00    | 1.80    | 2.13    | 1.94      | 1.72    | 1.82     | 2.12     | 1.96      |                 |
| - Fixed Asset Depreciation/ Operating c             | 1.54    | 1.45     | 1.71    | 1.51    | 1.59    | 1.57    | 1.61    | 1.57    | 1.55      | 1.58    | 1.54     | 1.62     | 1.57      |                 |
| <ul> <li>Administrative/ Operating costs</li> </ul> | 0.76    | 0.68     | 0.74    | 0.70    | 0.82    | 0.91    | 0.91    | 0.69    | 0.61      | 0.94    | 0.71     | 0.98     | 0.79      |                 |

### **Customer Defined KPI Indicators**





Name

**REVENUE - Revenue** 

OC - Operating costs

C - Cost (OC + COGS)

F - Financial Items

TC - Total Cost

P - Profit

Name

**REVENUE** - Revenue

OC - Operating costs

C - Cost (OC + COGS)

F - Financial Items

COGS / Revenue

- Costs / Revenue

- Total Cost/Revenue

802 - Administrative

806 - Other Operating

803 - Computer

807 - Personnel

804 - Selling

805 - Vehicle

COGS - COGS

TC - Total Cost

P - Profit

COGS - COGS



### **Financial Statement**

Financial statements or Account Schedules are defined in Microsoft Dynamics.

11,655

25,313

58,734

132,301

It can be used in combination with any of 15 (FO) / 20 (BC) global financial dimensions.

11,067

5,850

39.049

136,320

11,255

5,730

39.060

128,026

11,539

5,346

38.094

133,542

11,701

5,467

50.032

131,533