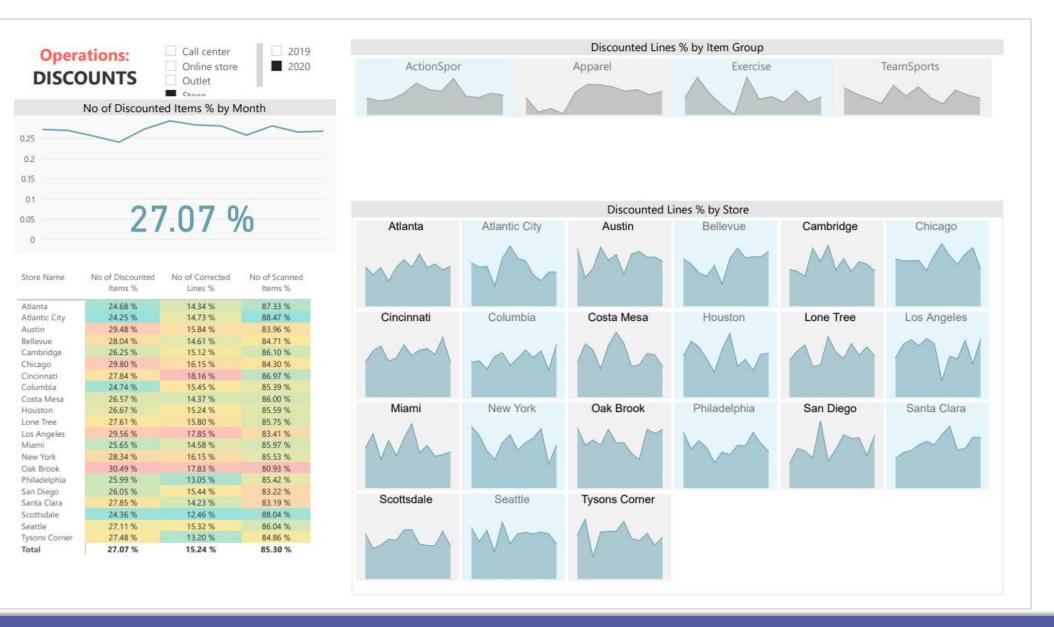

3,709,05   | 9 292,681,846 | 5 1,380,49 | 6 108,934,965 | 37.22 %  | 4,551           | 359,119             | 815           | 3,255    | 1,139.5        | 715.4         | 89,918             | 56,451            |
| Lone Tree        | 3,332,54   | 0 262,970,710 | 5 1,241,03 | 6 97,930,173  | 37.24 %  | 4,510           | 355,847             | 739           | 2,941    | 1,133.1        | 711.2         | 89,415             | 56,117            |
| Seattle          | 3,341,74   | 6 263,697,16  | 1,259,84   | 8 99,414,628  | 37.70 %  | 4,492           | 354,432             | 744           | 3,021    | 1,106.2        | 689.1         | 87,288             | 54,380            |

| 2  |
|----|
| .1 |
| 8  |
| 0  |
| 7  |
| 2  |
| 0  |
| 0  |
| .1 |
| 2  |
| 7  |
| .1 |
| 3  |

~

54,042

54.514

47,342



Discounted Lines % is one of many operational KPIs that are registred by POS and can be tracked in BI4Dynamics.





# PROJECTS

Analyzing Jobs requires flexibility on details. The job cube comes with **248 measures**, organized in 3 measure groups:

**Job Actual:** track Sales (Net, Gross, Discounts, Profits) and Hours with Actual and Expected values, with details related to the Item, GL, and Resource.

**Job Planning:** compare Scheduled and Contracted measures and compare it with Actuals as absolute or relative numbers (% Complete and % Contracted).

The measure groups share **15 dimensions**.





| <b>Project</b>   | Table       | 100         | 2224         | 00.75        | 71.4        | (0 E E )    |             | Customer Gro | up           | (           | ategory Name |