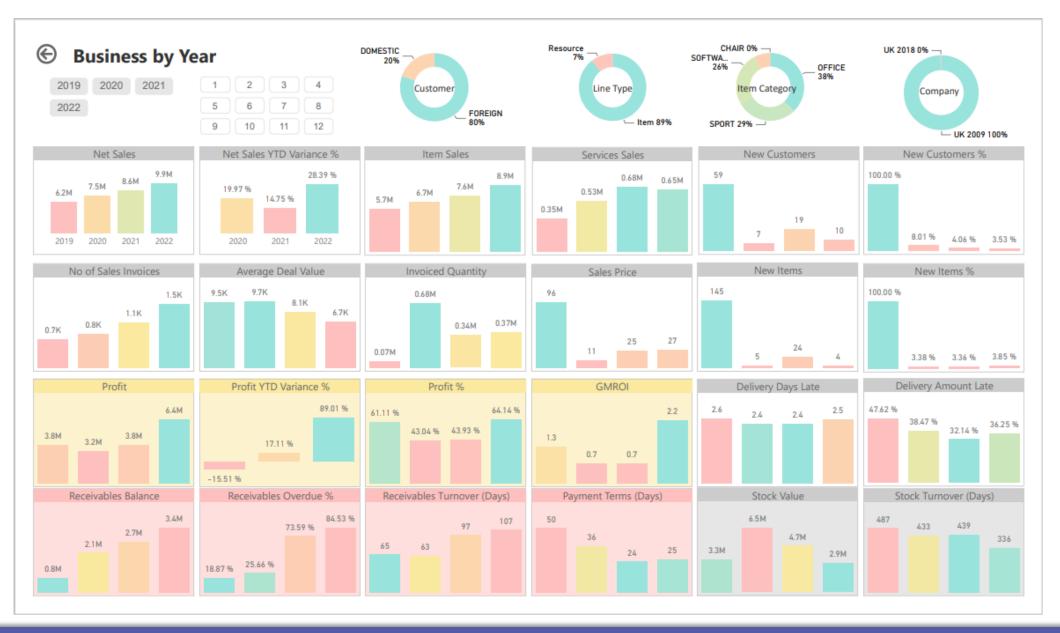

### bi4dynamics.com

| ← Business<br>Sales, Inventory                                | Overview<br>y & Receivables                         | Net Sales Net Sales Y<br>8.54M 28.3                                                                                  | TD var %         Net Sales YOY var           9 %         100.00 % |                                                                                    | Stock Value Avg Stock 2.92M 3.30                               |                                                      | NATIONAL 14.02%                         |                                                        |
|---------------------------------------------------------------|-----------------------------------------------------|----------------------------------------------------------------------------------------------------------------------|-------------------------------------------------------------------|------------------------------------------------------------------------------------|----------------------------------------------------------------|------------------------------------------------------|-----------------------------------------|--------------------------------------------------------|
| 2019 2020 2                                                   | 2021 2022 1                                         | Profit         Profit Var           0.15M         89.0                                                               |                                                                   |                                                                                    | Receiv Balance         Receiv Ox           3.41M         84.53 |                                                      | NON EU 29.99%                           | - EU 55.74%                                            |
| Net Sales                                                     | Net Sales Rolling 3M avg                            | Net Sales Rolling 12M avg                                                                                            | Item Sales % of Total                                             | Non Item Sales % of Total                                                          | No of Sales Documents                                          | Average Invoice Value                                | Days Late in Delivery                   | Amount Late %                                          |
| 1.0M<br>0.8M<br>0.6M<br>0.4M<br>0.2M<br>0.0M<br>Sales         | .8M<br>.6M<br>.4M<br>.2M<br>.0M                     | .8M<br>.6M<br>.4M<br>.2M<br>.0M                                                                                      | 0.8<br>0.6<br>0.4<br>0.2<br>0                                     | 0.1<br>0.08<br>0.06<br>0.04<br>0.02<br>0                                           | 400<br>300<br>200<br>100<br>0                                  | 10K<br>BK<br>GK<br>4K<br>2K<br>OK                    | 2.0<br>1.5<br>1.0<br>0.5<br>0.0         | 0.35<br>0.3<br>0.25<br>0.2<br>0.15<br>0.1<br>0.05<br>0 |
| Net Sales YTD Variance %                                      | Net Sales YOY Variance %                            | Net Sales / Budget Var %                                                                                             | Sales Discount %                                                  | Buying Customers                                                                   | New Customers                                                  | New Cust Sales %                                     | New Items Sold                          | New Item Sales %                                       |
| 0.3<br>0.25<br>0.2<br>0.15<br>0.1<br>0.05<br>0                | 0.4<br>0.3<br>0.2<br>0.1<br>-0.1<br>-0.2            | 0.19<br>0.09<br>-0.01<br>-0.11                                                                                       | 0.1<br>0.08<br>0.06<br>0.04<br>0.02<br>0                          | 40<br>30<br>20<br>10<br>0                                                          | 12<br>10<br>8<br>6<br>4<br>2<br>0                              | 0.2<br>0.15<br>0.1<br>0.05<br>0                      | 15<br>10<br>5<br>0                      | 0.2<br>0.15<br>0.1<br>0.05<br>0                        |
| Profit                                                        | Profit YTD Variance %                               | Profit %                                                                                                             | Stock Value                                                       | Stock MoM Variance %                                                               | Stock Turnover Days                                            | Stock Value by Aging Gro                             | No of Items Out of Stock                | % of Items Out of Stock                                |
| 0.7M<br>0.6M<br>0.5M<br>0.4M<br>0.3M<br>0.2M<br>0.1M<br>0.0M  | 0.945<br>0.745<br>0.545<br>0.345<br>0.145<br>-0.055 | 0.6<br>0.5<br>0.4<br>0.3<br>0.2<br>0.1<br>0                                                                          | 5.0M<br>4.0M<br>3.0M<br>2.0M<br>1.0M<br>0.0M Inventory            | 0.068<br>0.048<br>0.028<br>0.008<br>-0.012<br>-0.032<br>-0.052<br>-0.072<br>-0.092 | 400<br>300<br>200<br>100<br>0                                  | 3.0M<br>2.5M<br>2.0M<br>1.5M<br>1.0M<br>0.5M<br>0.0M | 25<br>20<br>15<br>10<br>5<br>0          | 0.1<br>0.08<br>0.06<br>0.04<br>0.02<br>0               |
| GMROI                                                         | Cash Conversion Cycle                               | Average Stock Value and                                                                                              | Receivables Balance                                               | Overdue Receivables                                                                | Receivables Overdue %                                          | Payment Terms                                        | Receivables Turnover Days               | Sales on Deffered Pay %                                |
| 3.0<br>2.5<br>2.0<br>1.5<br>1.0<br>0.5 <b>Financial KPI's</b> | 257.3<br>-242.7<br>-742.7<br>-1,242.7<br>-1,742.7   | 4.2M<br>4.0M<br>3.8M<br>3.6M<br>0.6M<br>0.6M<br>0.6M<br>0.6M<br>0.6M<br>0.5M<br>0.5M<br>0.5M<br>0.5M<br>0.5M<br>0.4M | 3M<br>2M<br>1M<br>0M Receivables                                  | 2.5M<br>2.0M<br>1.5M<br>1.0M<br>0.5M<br>0.0M                                       | 0.6<br>0.4<br>0.2<br>0                                         | 25<br>20<br>15<br>10<br>5<br>0                       | 120<br>100<br>80<br>60<br>40<br>20<br>0 | 0.8<br>0.6<br>0.4<br>0.2<br>0                          |