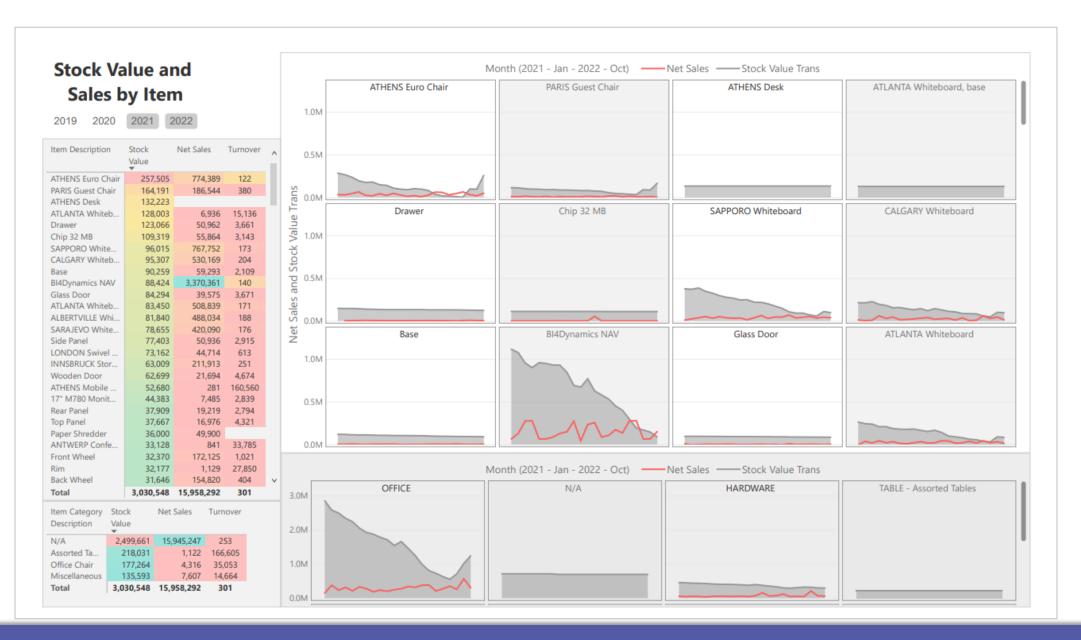

BI4Dynamics comes with a 200+ Power BI reports across Sales, Purchasing, Inventory, Receivables, Payables, Retail, Manufacturing, Projects, and Finance.