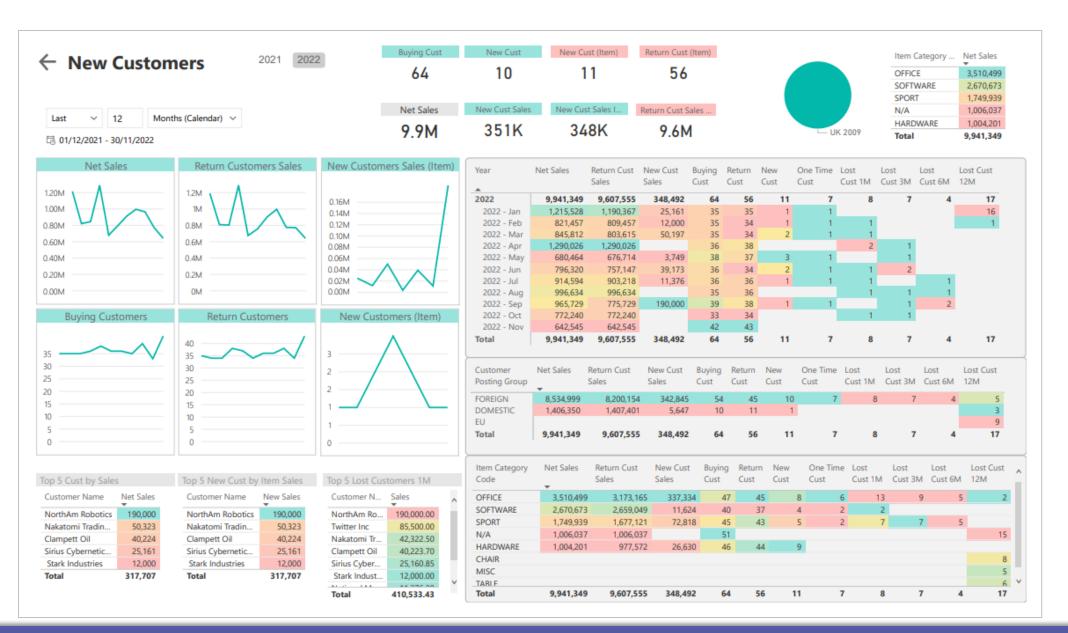

| 569                  |              |                              |               |                      |                          |                       | 177,264     |                          |          |                             | Lyselette Lamp     Sonico Electro             | 1,184       | 848               |
| otal                  | 8,935,312        | 2 125 129            | 31.21 %                | 64.50 %            | 8.02 %                 |                      | 3            | 35.81 %                      | 1.489         | 40                   | 318,967                  | 28                    | 2,919,618   | 336                      | 1.97     |                             | Total                                         | 8 935 312   | 2,919,618         |





Track the delivery performance (**Amount Late%, Days Late**) of your organization during customer fulfilment. Days Late: The difference between the Delivery Date (Promised, Requested or Planned) and Posting Date of Shipment.

| -        | Sales O<br>(Local and R<br>currer | eportin    | <b>ig</b> 20 | 021 2022       |            | 4 5<br>7 8<br>0 11 | 6<br>9<br>12 | Order Ar   |            | Outstanding Am |             | ount to Invoice | Amount to Ship<br>8.7M           | Quantity to Shi          | p                   |                    |
|----------|-----------------------------------|------------|--------------|----------------|------------|--------------------|--------------|------------|------------|----------------|-------------|-----------------|------------------------------