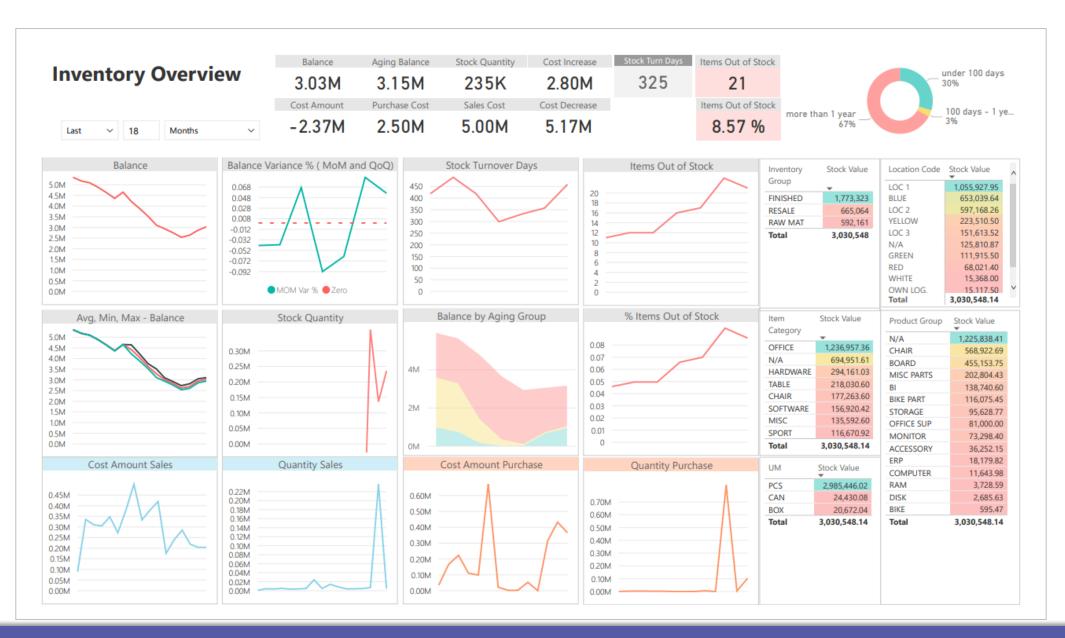

BI4Dynamics comes with a 200+ Power BI reports across Sales, Purchasing, Inventory, Receivables, Payables, Retail, Manufacturing, Projects, and Finance.