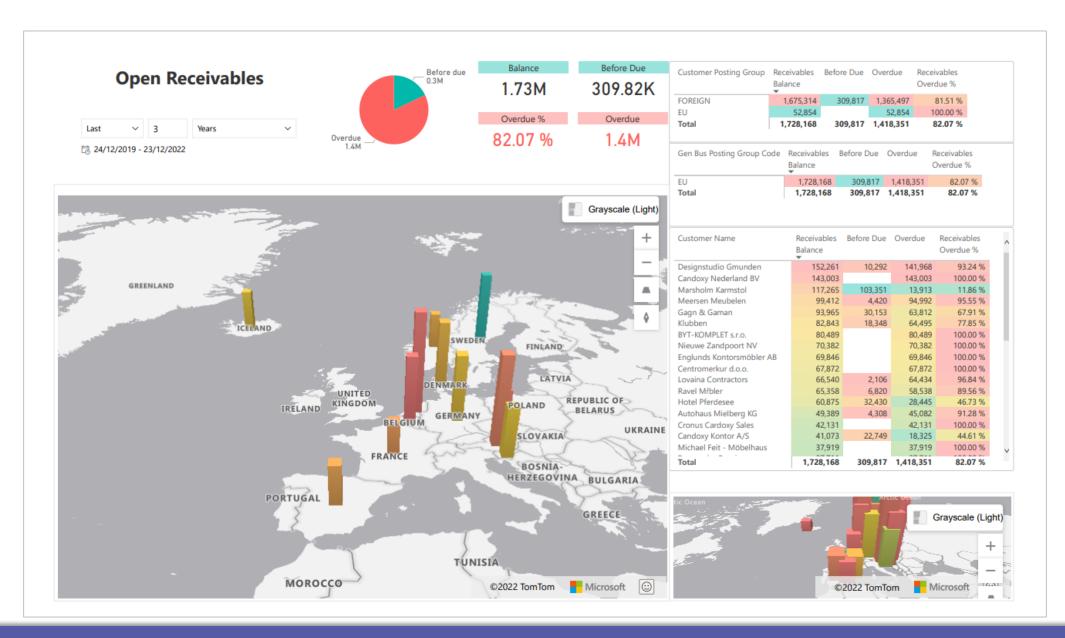

r>CM<br>1M(8D)<br>14 DAYS<br>N/A<br>Total<br>Document Type<br>Invoice<br>Invoice<br>Invoice | Balance<br>1,383,134<br>1,124,684<br>882,629<br>20,599<br>3,411,046<br>Document<br>00-17<br>SI070395<br>00-13 | Overdue %<br>97.20 %<br>70.86 %<br>81.75 %<br>100.00 %<br>84.53 %<br>No Due Dat<br>31-01-20<br>31-01-20 | e Ov<br>Da<br>021<br>022<br>021 | erdue Rece<br>ys Bala<br>317<br>478<br>317<br>317<br>317 | 2,883,477<br>527,569<br>3,411,046<br>Details Table<br>ivables External<br>nce<br>222,241 N/A<br>81,000 N/A<br>80,399 N/A | EU<br>DOMESTIC<br>NON EU<br>NATIONAL<br>Total | Opening Entri<br>Order 109002<br>Opening Entri | 1,728,168<br>616,025<br>583,694<br>244,745<br>3,411,046<br>iption<br>es, Customers<br>es, Customers<br>es, Customers | 82.07 %<br>100.00 %<br>74.20 %<br>72.57 % |          |









17 Dimensions

# INVENTORY

The inventory cube comes with **157 measures**, organized into 4 measure groups:

- **Inventory Invoiced Transactions**: analyze Cost and Quantity (Amount, Increase, Decrease) by Entry type (in multiple variants of measure), Average costs and Expected values (Posted to GL or Inventory Cost).
- Inventory Shipped Transactions: analyze Cost and Quantity (Amount, Increase,
- **Inventory State**: track the dynamics of your Inventory (Opening / Closing Qty., Balance, Stock Rotation in days, Min / Max Values, Average Qty and Value over time).
- **Inventory Aging**: track Aging value and quantity from first BC transactions with all the changes over time through detailed aging buckets.

Measure groups are sharing **17 dimensions**.





## biadhunamics

| <b>Item