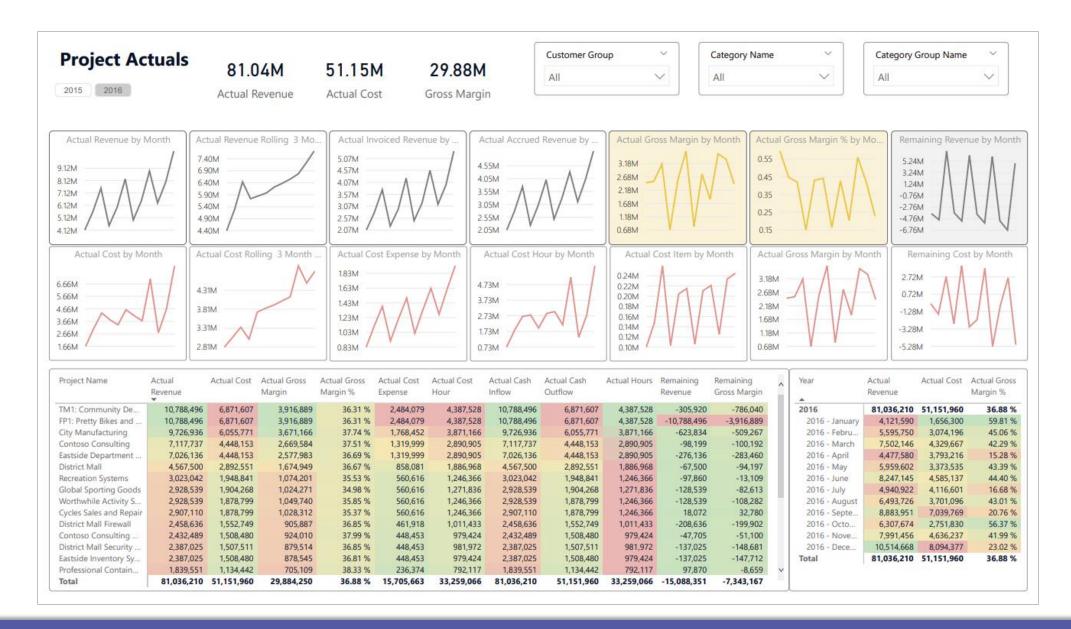

# SALES

The sales cube comes with **361 measures.** Measure groups are sharing **37 dimensions**.

**Sales Values:** We have it all. Analyze sales and profit (Gross / Net Sales, Costs, Discounts, Profits, Invoiced Quantities, Charges, Average Sales/Cost/Profit) from posted sales and service transactions with strongly supported time intelligence (YTD, YoY, PoP, 12 Last months, Rolling 3/6/12) and Expected values (Net Sales, Profit, Cost) coming from Value Entry. There are 81 measures in ACY (additional currency for reporting is selected from Currency table) for consolidation and 8 measures in Posted currency. Follow Last Sales Transactions by any dimension or hierarchy to gain insight when customers are changing their buying habits.