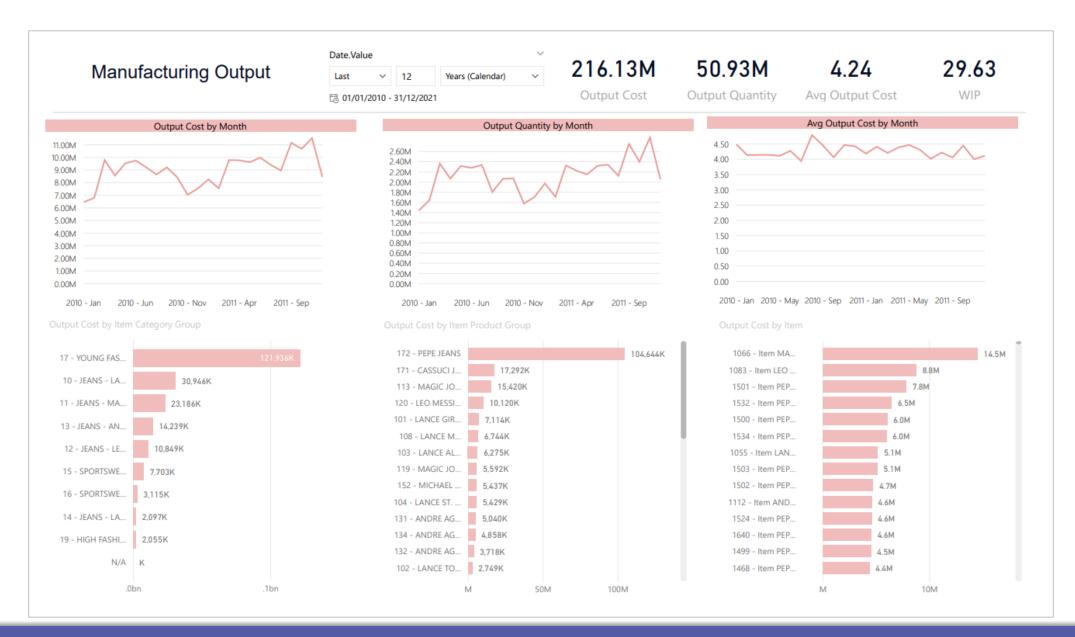

BI4Dynamics comes with a 200+ Power BI reports across Sales, Purchasing, Inventory, Receivables, Payables, Retail, Manufacturing, Projects, and Finance.