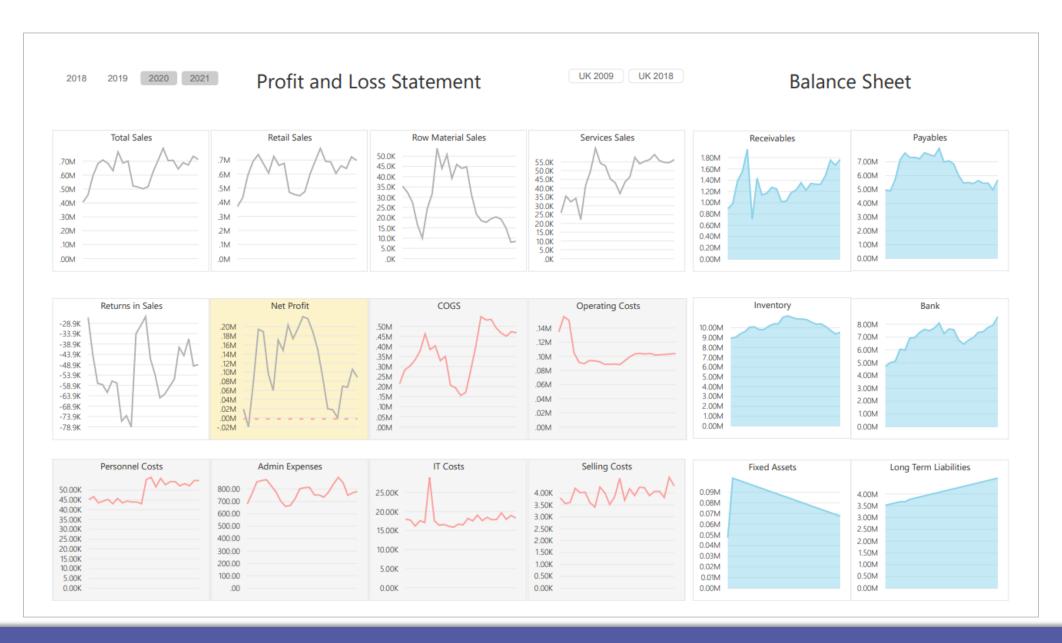

BI4Dynamics comes with a 200+ Power BI reports across Sales, Purchasing, Inventory, Receivables, Payables, Retail, Manufacturing, Projects, and Finance.