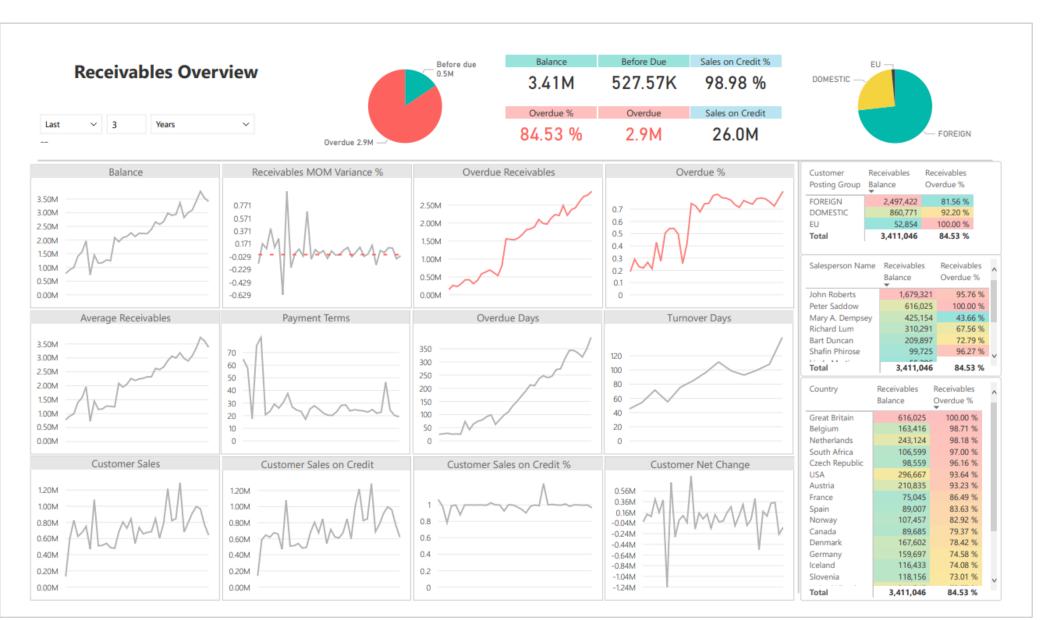

are sharing 9 dimensions.

# & PAYABLES (USES SAME REPORT LAYOUT)

The payables cube comes with **50 measures** organized in 2 measure groups:

Payables State to analyze vendor payment habits (Payment Term / Open / Overdue Days – all measures **calculated as weighted averages**), Days Payables Outstanding and Payable Coefficient. Balances are calculated daily for every open document, with the option to compress on a weekly or monthly level for prior periods (to gain performance and save disk space).

**Vendor Analysis**" to get insight into vendor transactions with specific measures Purchase on Credit as amount and percentage).

Measure groups are sharing 9 dimensions.



The measures 'Payment Terms and Overdue Days' are calculated as weighted averages, based on the Net Customer Amount.



| Re                                                                                                                                                                                 | ceiva                                                                                                     | bles /