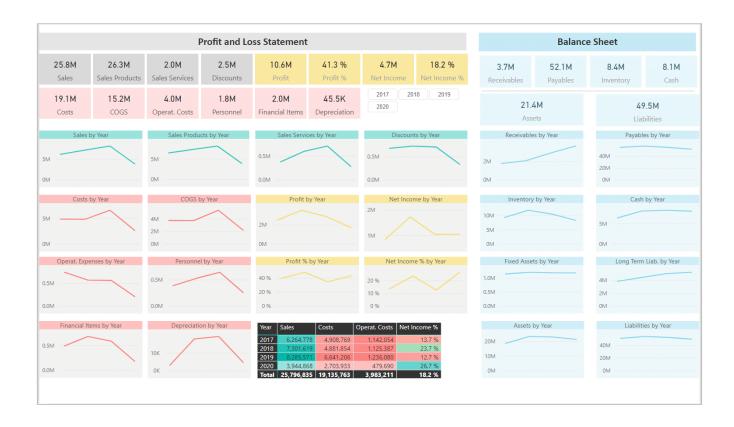

ures organized in six measure groups:

- Account Schedules Transform static Account Schedules from BC to BI, combine it
  with any standard BI dimension or any 20 global BC dimension, and get
  unimaginative flexibility for financial reporting in Excel or Power BI.
- **GL Analysis** Analyze GL transactions and balances in local currency as well as additional currency for reporting (ACY) for consolidation.
- **GL Budget** Analyze GL budget and budget variances with well-supported time intelligence and comparisons.
- **Cost Accounting** Top-bottom analysis of Cost Entries as allocated GL transactions by Account Schedules or Cost Center hierarchy. All details exposed.
- **Cash Flow** analyze Cash flow (standard BC module) by Source Type, Account and track it down to Forecast document level.



## **GL** Transactions

#### **DIMENSIONS**

- Bill To Customer
- Business Unit
- Buy From Vendor
- Closed Period
- Date
- Document GL
- Fixed Asset
- GL Account
- GL Entry Reversed
- GL Entry System Created
- General Business Posting Group
- General Posting Type
- General Product Posting Group
- Reason Code
- Source Code
- Source GL
- VAT Business Posting Group
- VAT Product Posting Group

#### **MEASURES**

- GL Balance
- GL Balance ACY
- GL Credit Amount (Quantity)
- GL Credit Amount ACY
- GL Debit Amount (Quantity)
- GL Debit Amount ACY
- GL Net Change ACY
- GL Net Change (Quantity)
- GL Net Change Last
- GL Net Change Last ACY
- GL Opening Balance
- GL Opening Balance ACY
- GL VAT Amount (Quantity)
- No of GL Entries

# **GL Budget Transactions**

#### **DIMENSIONS**

- Account Sche