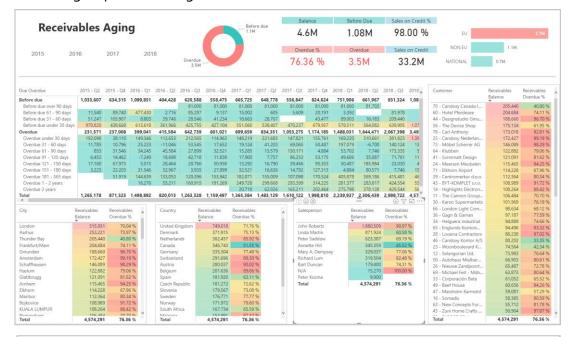

# **RECEIVAVABLES ANALYSIS**

Receivables are the most standardized business area, and the cube comes with 40 measures organized in two measure groups:

- **Receivables Transactions** get insight into customer transactions (with standard Debit, Credit, Net change, and Payment terms also as weighted average, and some specific measures Sales on Credit as amount and percentage).
- Receivables State Analyze balances that are calculated daily for every open document (Opening, Closing, Average, Due and Overdue, Overdue %). Track customer payment habits starting from Payment Terms to Average Open Days and Average Overdue Days – all 3 measures are calculated as weighted averages giving the most accurate information.

#### **MEASURES**

- % of Total Receivables Balance
- % of Total Receivables Balance ACY
- Average Receivables
- Average Receivables ACY
- No of Receivables State Documents
- Receivables Balance
- Receivables Balance ACY
- Receivables Balance PCY
- Receivables Before Due
- Receivables Before Due ACY
- Receivables Due Days
- Receivables Due Days ACY
- Receivables Open Days
- Receivables Open Days ACY
- Receivables Overdue
- Receivables Overdue %
- Receivables Overdue ACY
- Receivables Overdue ACY %
- Receivables Overdue Days
- Receivables Overdue Days ACY
- Receivables Turnover Coefficient
- Receivables Turnover Coefficient ACY
- Receivables Turnover Days
- Receivables Turnover Days ACY