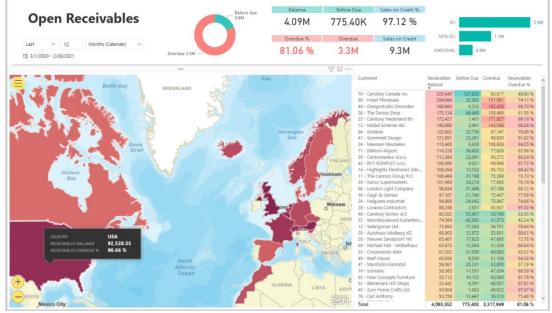

# **RECEIVAVABLES ANALYSIS**

Receivables are the most standardized business area, and the cube comes with 40 measures organized in two measure groups:

- **Receivables Transactions** get insight into customer transactions (with standard Debit, Credit, Net change, and Payment terms also as weighted average, and some specific measures Sales on Credit as amount and percentage).
- Receivables State Analyze balances that are calculated daily for every open document (Opening, Closing, Average, Due and Overdue, Overdue %). Track customer payment habits starting from Payment Terms to Average Open Days and Average Overdue Days – all 3 measures are calculated as weighted averages giving the most accurate information.

#### **MEASURES**

- % of Total Receivables Balance
- % of Total Receivables Balance ACY
- Average Receivables
- Average Receivables ACY
- No of Receivables State Documents
- Receivables Balance
- Receivables Balance ACY
- Receivables Balance PCY
- Receivables Before Due
- Receivables Before Due ACY
- Receivables Due Days
- Receivables Due Days ACY
- Receivables Open Days
- Receivables Open Days ACY
- Receivables Overdue
- Receivables Overdue %
- Receivables Overdue ACY
- Receivables Overdue ACY %
- Receivables Overdue Days
- Receivables Overdue Days ACY
- Receivables Turnover Coefficient
- Receivables Turnover Coefficient ACY
- Receivables Turnover Days
- Receivables Turnover Days ACY