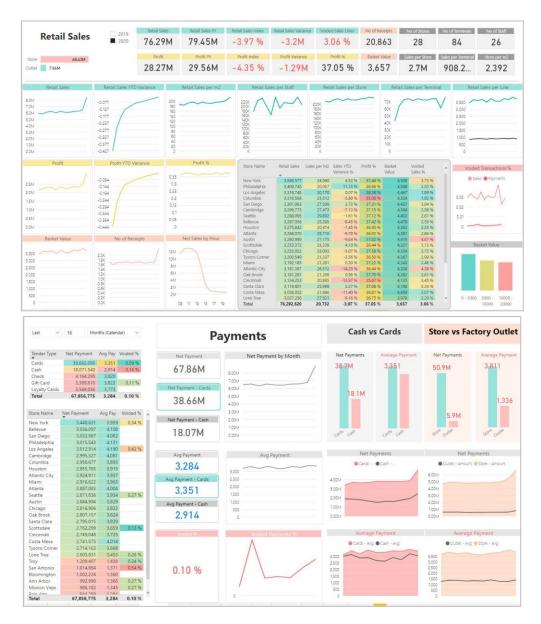

- **POS Sales** Analyze Gross / Net Sales (per Line, M2, Item, Staff, Store, and Terminal), Profit and Qty, Basket Value, Store Size, Returns, Tax, and Discounts.
- **POS Payments** Analyze payment habits (Net Amount, Average Payment) by Tender Type, Card down to payment line.
- **POS Batch** Analyze POS events (durations, logons, returns, voids, transactions, returns)
- **POS Vouchers** Analyze Open amount, Net amount, and Applied amount by Created, Applied, and Expired Date of Vouchers.
- **Retail Store Information** Track Store Area M2 (from store information or from store sections) that is used for calculation of averages in other measure groups

### **POS Payments**

#### **MEASURES**

- Amount Change POS + ACY
- Amount Paid Currency POS
- Amount Paid POS + ACY
- Average Payment POS + ACY
- Average Exchange Rate POS
- Net Payment Currency POS (Quantity)
- Net Payment POS (Quantity)
- Net Payment POS ACY
- No of Payment Lines POS
- No of Payments POS

#### **POS Sales**

### **MEASURES**

- Cost Amount POS (Quantity)
- Cost Amount POS ACY
- Coupon Discount POS (Quantity)
- Coupon Discount POS ACY
- Customer Discount POS (Quantity)
- Customer Discount POS ACY

- Customer Invoice Discount POS (Quantity)
- Customer Invoice Discount POS ACY
- Discount Amount From Standard Price POS
- Discount Amount POS (Quantity)
- Discount Amount POS ACY
- Discount AmountFrom Standard Price POS
- Gross Sales inc VAT POS
- Gross Sales inc VAT POS ACY
- Gross Sales POS
- Gross Sales POS ACY
- Infocode Discount POS (Quantity)
- Infocode Discount POS ACY
- Line Discount POS (Quantity)
- Net Sales inc VAT POS
- Net Sales inc VAT POS ACY
- Net Sales POS (Quantity)
- Net Sales POS ACY
- No of Sales Lines POS
- Periodic Discount POS (Quantity)
- Periodic Discount POS ACY
- Previous Sales Date POS
- Profit ACY % POS
- Profit POS
- Profit POS ACY
- Quantity POS (Quantity)
- Total Discount POS (Quantity)
- Total Discount POS ACY
- Total Rounded Amount POS (Quantity)
- Total Rounded Amount POS ACY
- UOM Quantity POS (Quantity)
- VAT Amount POS (Quantity)
- VAT Amount POS ACY